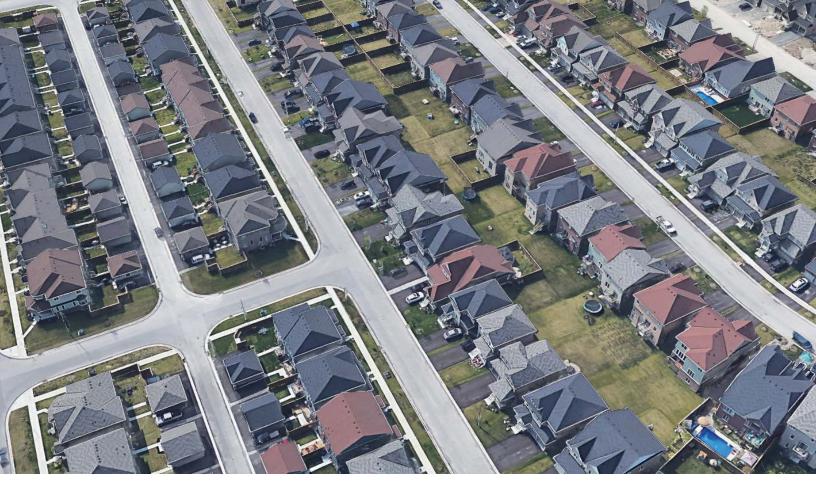

# 4.0 Dwelling Types

#### Table 4: Dwelling Types

|                                                          | Clarington | Clarington<br>% | Durham<br>Region | Durham<br>Region % | Ontario   |
|----------------------------------------------------------|------------|-----------------|------------------|--------------------|-----------|
| Total - Occupied private dwellings                       | 32,840     | 100.0%          | 227,905          | 100.0%             | 5,169,175 |
| Single-detached house                                    | 25,950     | 79.0%           | 152,220          | 66.8%              | 2,807,380 |
| Apartment in a building that has five or more storeys    | 265        | 0.8%            | 15,510           | 6.8%               | 886,705   |
| Semi-detached house                                      | 1,035      | 3.2%            | 12,430           | 5.5%               | 289,975   |
| Row house                                                | 2,740      | 8.3%            | 24,465           | 10.7%              | 460,425   |
| Apartment or flat in a duplex                            | 905        | 2.8%            | 8,650            | 3.8%               | 176,080   |
| Apartment in a building that has fewer than five storeys | 1,825      | 5.6%            | 14,230           | 6.2%               | 522,810   |
| Other single-attached house                              | 40         | 0.1%            | 280              | 0.1%               | 10,910    |
| Movable dwelling                                         | 75         | 0.2%            | 125              | 0.1%               | 14,890    |